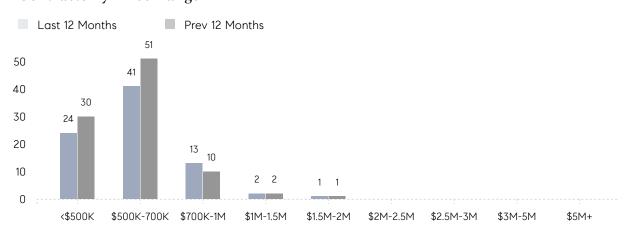

94%       | 97%       |          |
|                | AVERAGE SOLD PRICE | \$535,000 | \$737,725 | -27%     |
|                | # OF CONTRACTS     | 3         | 13        | -77%     |
|                | NEW LISTINGS       | 3         | 8         | -62%     |
| Condo/Co-op/TH | AVERAGE DOM        | -         | -         | -        |
|                | % OF ASKING PRICE  | -         | -         |          |
|                | AVERAGE SOLD PRICE | -         | -         | -        |
|                | # OF CONTRACTS     | 1         | 2         | -50%     |
|                | NEW LISTINGS       | 2         | 0         | 0%       |
|                |                    |           |           |          |

# Ridgefield

### FEBRUARY 2023

### Monthly Inventory



### Contracts By Price Range



### Listings By Price Range



# COMPASS



Compass makes no representations or warranties, express or implied, with respect to future market conditions or prices of residential product at the time the subject property or any competitive property is complete and ready for occupancy or with respect to any report, study, finding, recommendation or other information provided by Compass herein. Moreover, no warranty, express or implied, is made or should be assumed regarding the accuracy, adequacy, completeness, legality, reliability, merchantability or fitness for a particular purpose of any information, in part or whole, contained herein. All material is presented with the understanding that Compass shall not be deemed to provide legal, accounting or other professional services. This is no