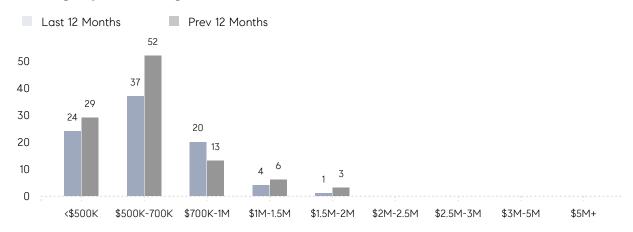

|
|                | AVERAGE SOLD PRICE | \$535,000 | \$737,725 | -27%     |
|                | # OF CONTRACTS     | 3         | 13        | -77%     |
|                | NEW LISTINGS       | 3         | 8         | -62%     |
| Condo/Co-op/TH | AVERAGE DOM        | -         | -         | -        |
|                | % OF ASKING PRICE  | -         | -         |          |
|                | AVERAGE SOLD PRICE | -         | -         | -        |
|                | # OF CONTRACTS     | 1         | 2         | -50%     |
|                | NEW LISTINGS       | 2         | 0         | 0%       |
|                |                    |           |           |          |

# Ridgefield

### FEBRUARY 2023

### Monthly Inventory



### Contracts By Price Range



### Listings By Price Range



# COMPASS



Compass makes no representations or warranties, express or implied, with respect to future market conditions or prices of residential product at the time the subject property or any competitive property is complete and ready for occupancy or with respect to any report, study, finding, recommendation or other information provided by Compass herein. Moreover, no warranty, express or implied, is made or should be assumed regarding the accuracy, adequacy, completeness, legality, reliability, merchantability or fitness for a particular purpose of any information, in part or whole, contained herein. All material is presented with the understanding that Compass shall not be deemed to provide legal, accounting or other professional services. This is not intended to solicit the purch