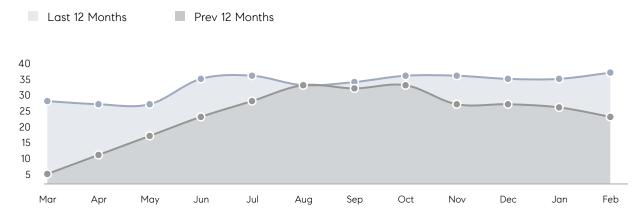

| % OF ASKING PRICE  | 94%       | 97%       |          |
|                | AVERAGE SOLD PRICE | \$535,000 | \$737,725 | -27%     |
|                | # OF CONTRACTS     | 3         | 13        | -77%     |
|                | NEW LISTINGS       | 3         | 8         | -62%     |
| Condo/Co-op/TH | AVERAGE DOM        | -         | -         | -        |
|                | % OF ASKING PRICE  | -         | -         |          |
|                | AVERAGE SOLD PRICE | -         | -         | -        |
|                | # OF CONTRACTS     | 1         | 2         | -50%     |
|                | NEW LISTINGS       | 2         | 0         | 0%       |
|                |                    |           |           |          |

# Ridgefield

### FEBRUARY 2023

### Monthly Inventory



### Contracts By Price Range



### Listings By Price Range



# COMPASS



Compass makes no representations or warranties, express or implied, with respect to future market conditions or prices of residential product at the time the subject property or any competitive property is complete and ready for occupancy or with respect to any report, study, finding, recommendation or other information provided by Compass herein. Moreover, no warranty, express or implied, is made or should be assumed regarding the accuracy, adequacy, completeness, legality, reliability, merchantability or fitness for a particular purpose of any information, in part or whole, contained herein. All material is presented with the understanding that Compass shall not be deemed to provide legal, accounting or other p